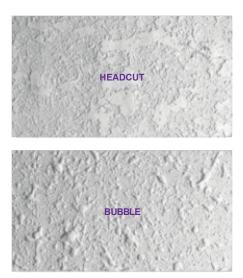

#### **Unique Patterns**

Apex Duracast PebbleTex can be used to obtain a 'bubble' or headcut pattern

# Apex Duracast PebbleTex

Asian Paints Apex Duracast PebbleTex is an acrylic, water-based exterior product specially designed to offer a bubble or headcut pattern through spraying for both exterior and interior wall surfaces.